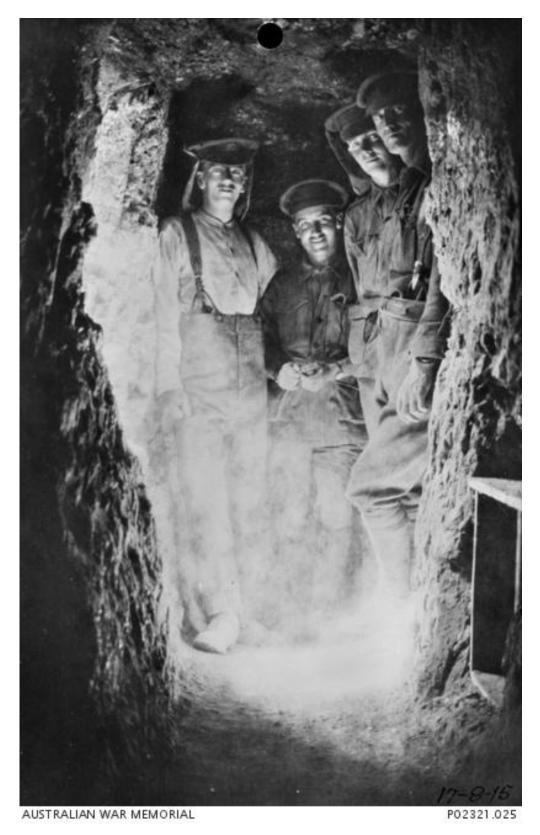

Four officers of the 10th Battalion standing in the light of an opening made for a firing position in a fire trench at Silt Spur. Identified, left to right: Captain (Capt) Harold William Hastings Seager; Capt Clarence Rumball; Lieutenant (Lt) Alexander Henry MacDonald; Lt Charles William Hooper (later captain, killed in action at Pozieres 25 July 1916).